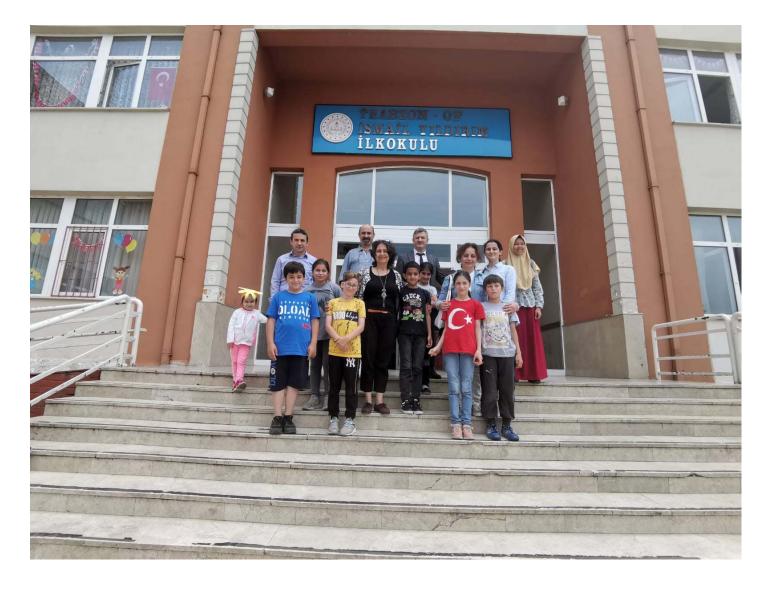

In the scope of EU, CBC, BSB 785 LitOUTer Project, another training to raise awareness and reduce marine litter in the Black Sea has been conducted on June 14<sup>th</sup>, 2022. The training was targeting the students of primary school students in Of district, Trabzon.

After the beach clean-up activity on May 27<sup>th</sup>, 2022 in Kıyıcık beach, Of district, Trabzon, the principal of Of İsmail Yıldırım Primary School contacted and invited us to give an education related to marine litter and LitOUTer Project to the 2<sup>nd</sup> and 4<sup>th</sup> grade students of the school. This training is a follow-up action of the project communication. Five project team members (Fatma, Coşkun, Hacer, Nigar and Neira) were taking part in the training.