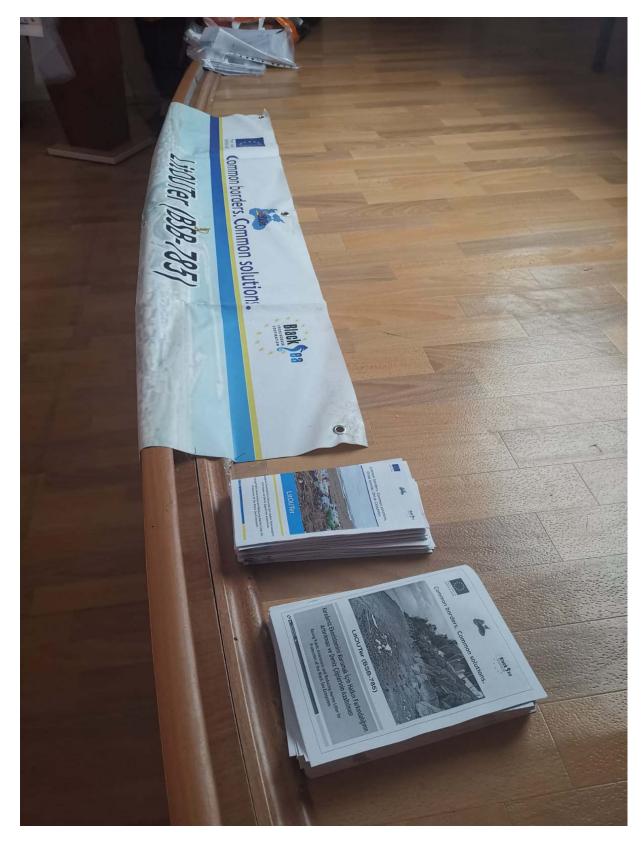

## 8. Materials used:

- 1. Slide presentation for students
- 2. "I don't want to be a litter" movie
- 3. "Atma" movie
- 4. Toys
- 5. Puzzles
- 6. Posters
- 7. Leaflet

9. Training running: \*Describe how the training unfolded. Present the activity carried out with the participants and their involvement in the activity carried out within the training. Specify the interaction between the participants, the discussions they have, etc.

To remain on the outline of the training, we maintain the presentation runs as the background of the discussion. The "ATMA" (Don't Litter in Turkish) documentary movie specially produced for the project was shown to the students. The film underlined messages that throwing litter on the land will eventually reach the sea transported by river flow. Thus, litter should be avoided at its source. Also, students were trained to prevent litter from entering the environment by choosing environmentally friendly products and doing more recycling.