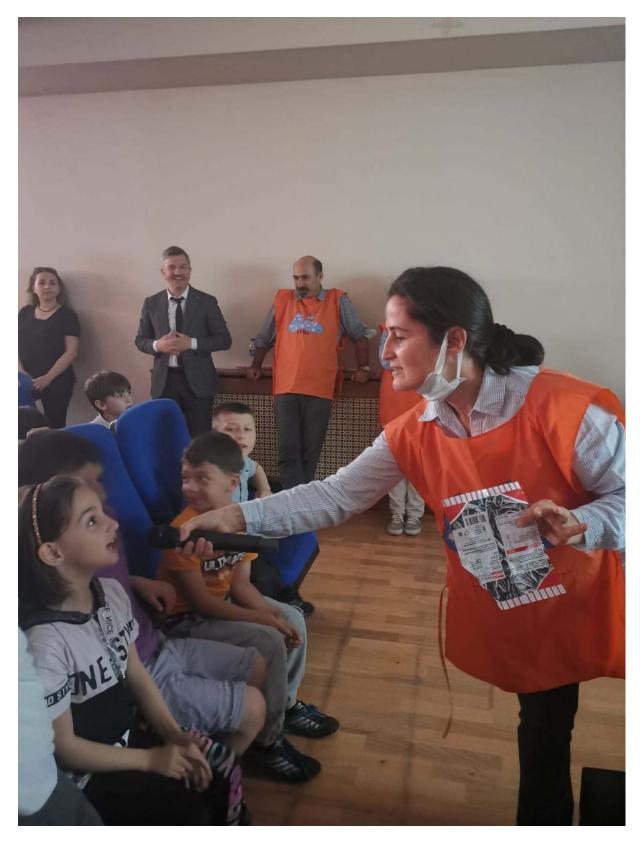

During the presentation, students were allowed to share their words by raising their hands. The pupils were enthusiastic to raise their hands and tell their opinion on reducing litter to protect the Black Sea ecosystem.

11. Training feedback: \*Present participant feedback.

During the presentation, students were impatient to speak and tell their opinion/stories related to topics of littering, environmental pollution and its impact. Most of the students agreed that littering is a bad habit and it negatively impacts humans and organisms, also humans should not litter in the environment. Overall, students were excited to speak about litter and how to deal with it. The project materials such as toys and games attract the most attention fo the students.