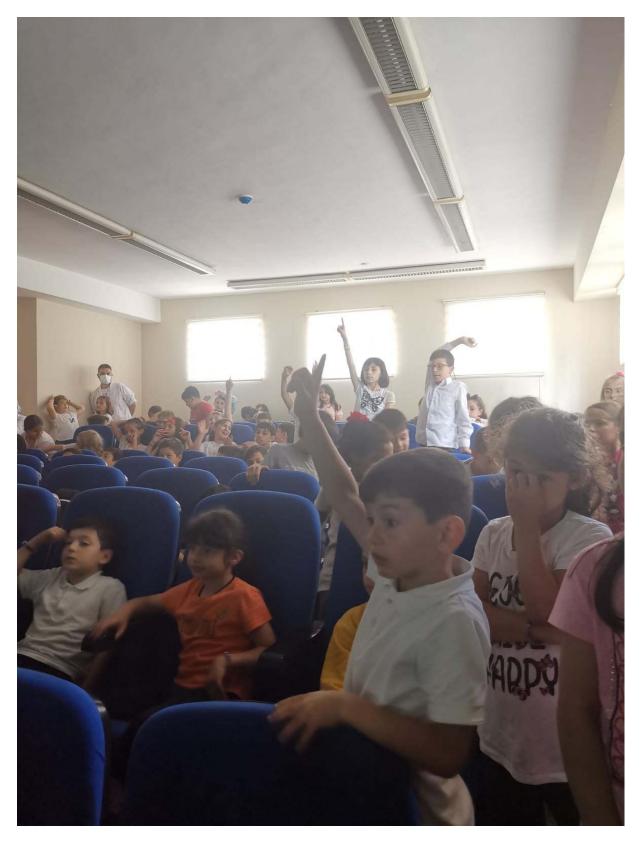

In order to gather the student's attention, the training was started by watching "I Don't Want to be a Litter" movie - a story movie specially produced as educational material for the LitOUTer Project. Students showed attention to the topic by watching the movie carefully. Following the movie, KTÜ Project teams were throwing trivia questions to the students to assess their knowledge on the topic especially related to the most abundant marine litter: plastics, source and its impact on the environment. Students were enthusiastic and raised their hands to answer each question. Most students were familiar with the topic of plastic, sources and their impact on the environment.

During the presentation, students were allowed to share their words by raising their hands. The pupils were enthusiastic to raise their hands and tell their opinion on reducing litter to protect the Black Sea ecosystem.

Almost 200 students have participated in the training. To occupy the student's enthusiasm, at the end of the session, another demonstration of marine litter's impact on marine creatures/organisms was shown using marine creature figurine toys. These toys are education materials produced specially for the project. The marine organism has two sides (happy and sad gloomy), the happy side contained natural feed, while the gloomy side contains litter/plastics. These toys were presented to the school teachers to use as educational material in the classroom. The students were fascinated by the demonstration and promised not to litter the environment.