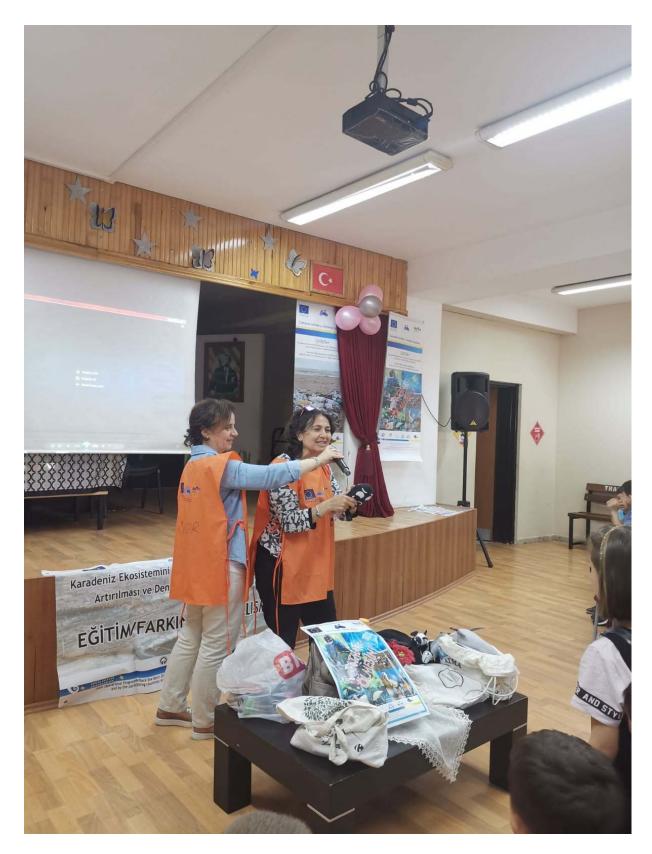

In order to gather the student's attention, the training was started by watching "I Don't Want to be a Litter" movie - a story movie specially produced as educational material for the LitOUTer Project. Students showed attention to the topic by watching the movie carefully. Following the movie, KTÜ Project teams were throwing trivia questions to the students to assess their knowledge on the topic especially related to the most abundant marine litter: plastics, source and its impact on the environment. Students were enthusiastic and raised their hands to answer each question. Most students were familiar with the topic of plastic, sources and their impact on the environment.

To remain on the outline of the training, we maintain the presentation runs as the background of the discussion. The "ATMA" (Don't Litter in Turkish) documentary movie specially produced for the project was shown to the students. The film underlined messages that throwing litter on the land will eventually reach the sea transported by river flow. Thus, litter should be avoided at its source. Also, students were trained to prevent litter from entering the environment by choosing environmentally friendly products and doing more recycling.

Almost 200 students have participated in the training. To occupy the student's enthusiasm, at the end of the session, another demonstration of marine litter's impact on marine creatures/organisms was shown using marine creature figurine toys. These toys are education materials produced specially for the project. The marine organism has two sides (happy and sad gloomy), the happy side contained natural feed, while the gloomy side contains litter/plastics. These toys were presented to the school teachers to use as educational material in the classroom. The students were fascinated by the demonstration and promised not to litter the environment.