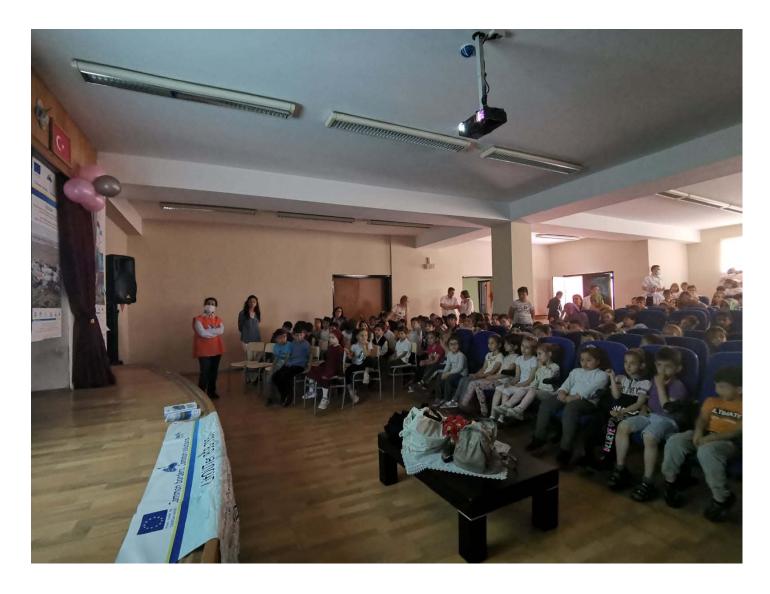

In the scope of EU, CBC, BSB 785 LitOUTer Project, another training to raise awareness and reduce marine litter in the Black Sea has been conducted on June 14<sup>th</sup>, 2022. The training was targeting the students of primary school students in Of district, Trabzon.

During the presentation, students were allowed to share their words by raising their hands. The pupils were enthusiastic to raise their hands and tell their opinion on reducing litter to protect the Black Sea ecosystem.