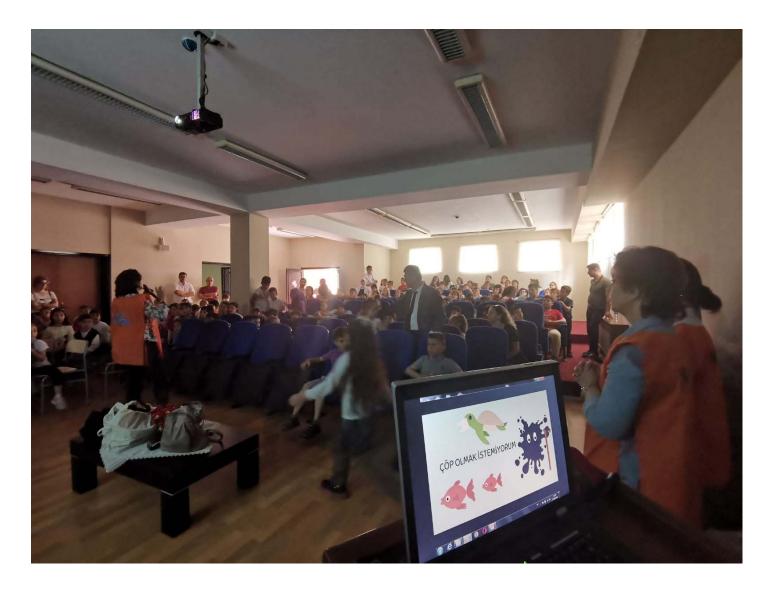

In order to gather the student's attention, the training was started by watching "I Don't Want to be a Litter" movie - a story movie specially produced as educational material for the LitOUTer Project. Students showed attention to the topic by watching the movie carefully. Following the movie, KTÜ Project teams were throwing trivia questions to the students to assess their knowledge on the topic especially related to the most abundant marine litter: plastics, source and its impact on the environment. Students were enthusiastic and raised their hands to answer each question. Most students were familiar with the topic of plastic, sources and their impact on the environment.

To remain on the outline of the training, we maintain the presentation runs as the background of the discussion. The "ATMA" (Don't Litter in Turkish) documentary movie specially produced for the project was shown to the students. The film underlined messages that throwing litter on the land will eventually reach the sea transported by river flow. Thus, litter should be avoided at its source. Also, students were trained to prevent litter from entering the environment by choosing environmentally friendly products and doing more recycling.

Almost 200 students have participated in the training. To occupy the student's enthusiasm, at the end of the session, another demonstration of marine litter's impact on marine creatures/organisms was shown using marine creature figurine toys. These toys are education materials produced specially for the project. The marine organism has two sides (happy and sad gloomy), the happy side contained natural feed, while the gloomy side contains litter/plastics. These toys were presented to the school teachers to use as educational material in the classroom. The students were fascinated by the demonstration and promised not to litter the environment.